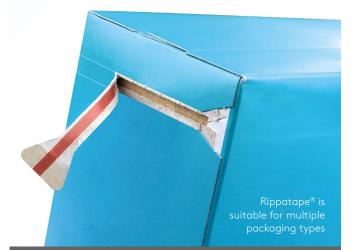

### WHY USE RIPPATAPE®?

- No need for blades with 57% of people selecting 'difficult to open' as a top packaging frustration, Rippatape<sup>®</sup> provides a quick and safe means of opening without the need for box weakening perforations.
- Suitable for multiple packaging types including corrugated cases, fibreboard cartons, envelopes and e-commerce mailers.
- Incorporating tapes provides an easy to spot point of access.
- Efficiency benefits in retail environments Easy and safe access to enable shelf ready packaging.
- Rippatape® can also be used to enhance pack strength by reinforcing weaker areas e.g. handles.
- Engage the consumer with printed messaging using our Branded Rippatape® solution to add to the opening experience and encourage brand loyalty.
- Can enter the recycling stream with the board.
- Engineered for use on higher recycled content board.
- Quick and easy to apply on production lines.