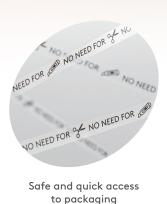

### WHY USE RIPPATAPE®?

- No need for blades with 57% of people selecting 'difficult to open' as a top packaging frustration, Rippatape<sup>®</sup> provides a quick and safe means of opening without the need for box weakening perforations.
- Suitable for multiple packaging types including corrugated cases, fibreboard cartons, envelopes and e-commerce mailers.
- Incorporating tapes provides an easy to spot point of access.
- Efficiency benefits in retail environments Easy and safe access to enable shelf ready packaging.
- Rippatape® can also be used to enhance pack strength by reinforcing weaker areas e.g. handles.
- Engage the consumer with printed messaging using our Branded Rippatape® solution to add to the opening experience and encourage brand loyalty.
- Can enter the recycling stream with the board.
- Engineered for use on higher recycled content board.
- Quick and easy to apply on production lines.