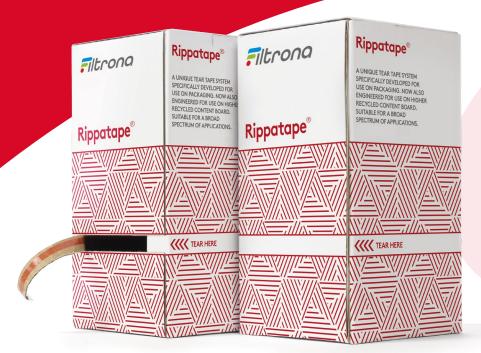

# Rippatape®

## Think inside the box

**Rippatape**<sup>®</sup> is the original tear tape opening device for paper based packaging. Intuitive to use and easy to implement, it provides a quick and safe means of opening corrugated and fibreboard boxes helping to reduce consumer packaging frustration.

For over 100 years we have provided solutions that Open, Close, Inform and Protect packaging.

Rippatape<sup>®</sup> has delivered superior easy open performance to the fibre and corrugated board market for over 60 years.