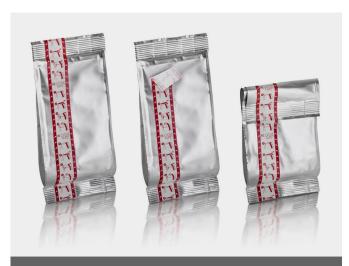

# **RE**:CLOSE TAPE™

Change the tape, not the pack

For longer-lasting freshness, powerful promotions, and perfect portion control, RE:CLOSE TAPE brings a fresh approach to your packaging.

Simply applied to your existing lines, RE:CLOSE TAPE allows your product to remain in its own pack, delivering product freshness and maintaining a branded presence in consumers' homes after the product has been bought and opened.

#### **WASTE REDUCTION**

Unlike labels, RE:CLOSE TAPE is a linerless solution which eliminates waste on application.

Furthermore, delivering promotional messages on the tape, rather than the product packaging itself, removes the need for costly and wasteful pack design changes - change the tape, not the pack.

## **KEY FEATURES**

- Change the tape, not the pack use our print capabilities to deliver your message
- Adhesive designed to stick securely again and again
- Perfect portion control with product remaining in branded pack
- Easy to lift with large integrated finger-lift
- Simply applied to new or existing lines