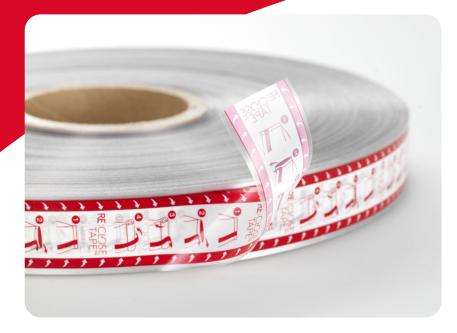

# **RE**:CLOSE TAPE™

Change the tape, not the pack

For longer-lasting freshness, powerful promotions, and perfect portion control, RE:CLOSE TAPE brings a fresh approach to your packaging.

Simply applied to your existing lines, RE:CLOSE TAPE allows your product to remain in its own pack, delivering product freshness and maintaining a branded presence in consumers' homes after the product has been bought and opened.

## HIGH IMPACT PROMOTION

RE:CLOSE TAPE is a high impact promotional carrier and reclosure device facilitated by Filtrona Tapes' world-class printing capability.

Using our print and design know-how we can deliver eye-catching results to ensure your message or promotion stays fresh in the consumers mind.

#### **FUNCTIONALITY**

RE:CLOSE TAPE is simple and intuitive to open - with a finger lift along the tape - and easy to RE:CLOSE, with an adhesive designed to stick securely again and again.

#### **WASTE REDUCTION**

Unlike labels, RE:CLOSE TAPE is a linerless solution which eliminates waste on application.

Furthermore, delivering promotional messages on the tape, rather than the product packaging itself, removes the need for costly and wasteful pack design changes - change the tape, not the pack.