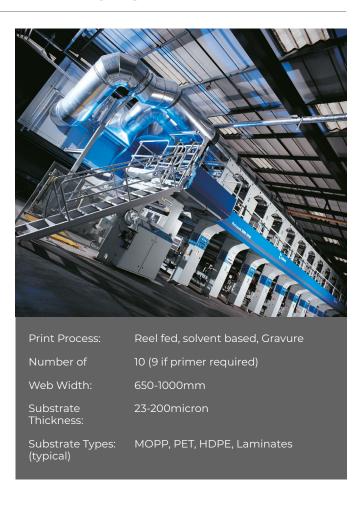

## Clear, Red, White, Metallic & Substrate Colours: Holographic Double Surface & under surface printing Sided Print: Registered Trigger marks and web alignment throughout process +/- 0.3mm Designs: Register print to an existing Inset Printing: design